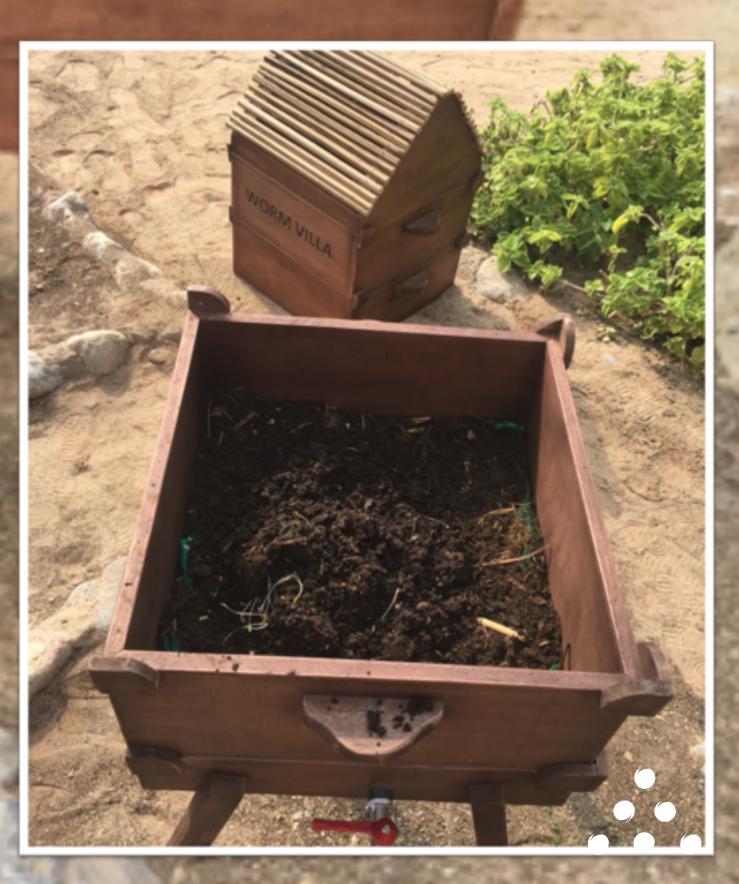

#### Worm Villa

Worms are great for loosening up soil and supporting the decomposition of compost. The Worm Villa is a fun & quirky feature for guests to engage with.

Copyright 2020 Six Senses Hotels Resorts Spas | www.sixsenses.com

#### Six Senses Zighy Bay