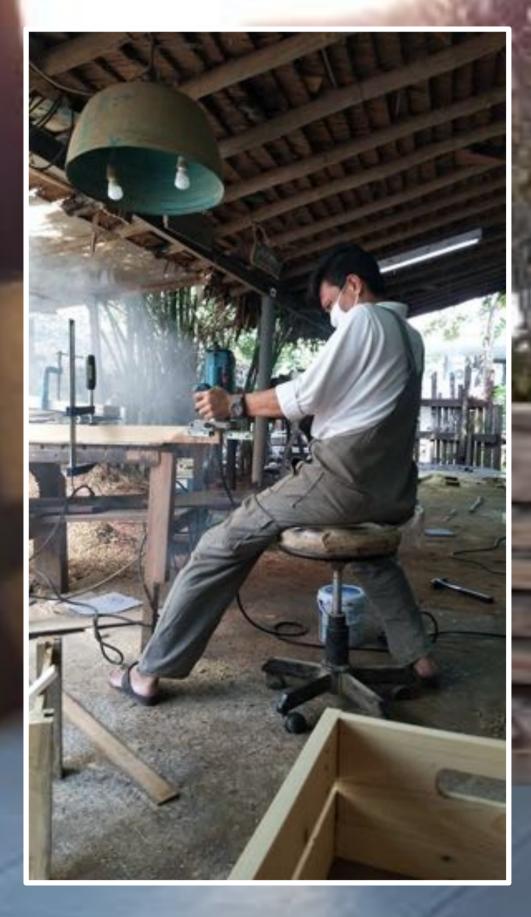

#### **WOOD REPURPOSING**

## We repurpose or upcycle our leftover

Copyright 2020 Six Senses Hotels Resorts Spas | <u>www.sixsenses.com</u>

#### Six Senses Yao Noi & Fiji

wood from renovations or other sources, and turn it into something useful