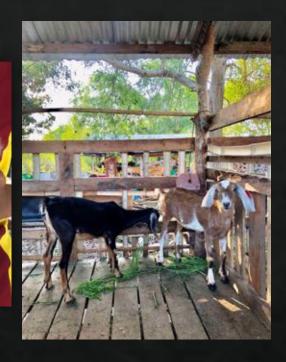

# PECICLE:

2. SONTHISTRA

design studio

Topo Design Studio - www.topodesignstudio.com

THE FURRY FAMILY