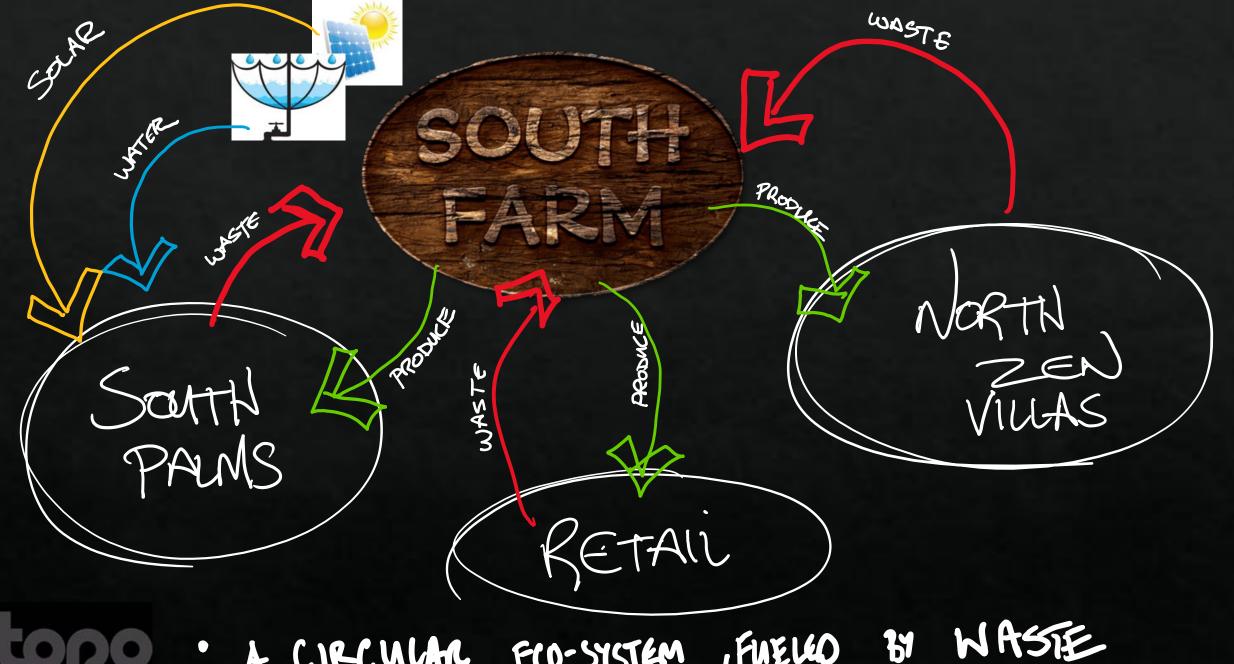

#### GUEST EXPERIENCE OF LOCAL ACRI WITHIN THE RESORT

ENGAGEMENT WITH CUTCURE....

FARM to TABLE

A CIRCULAR ECO-SYSTEM, FUELLO