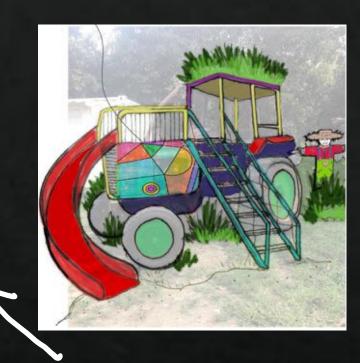

# PECICLE:

2. SONTHISTRA

design studio

Topo Design Studio - www.topodesignstudio.com

THE FURRY FAMILY