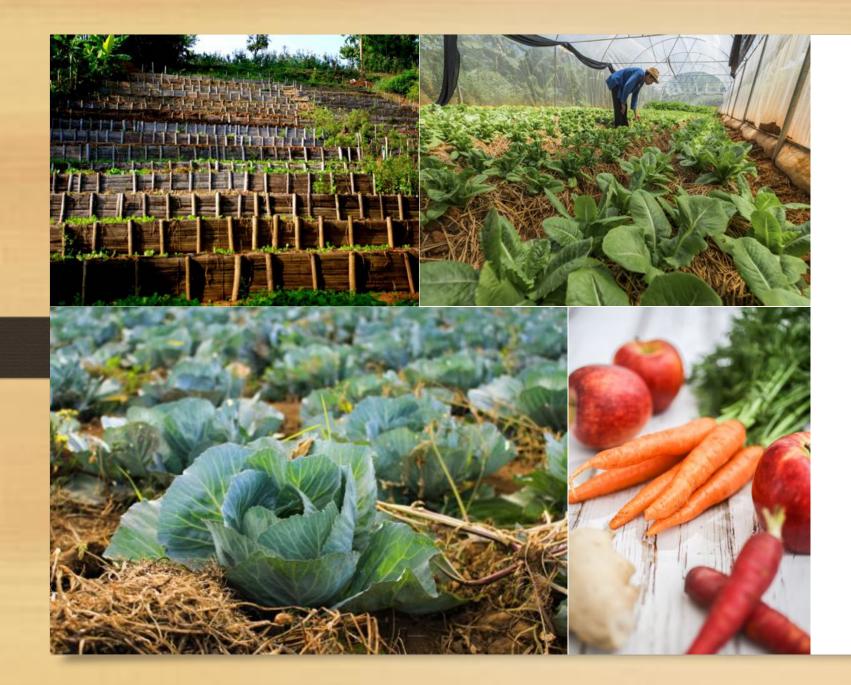

# ľM SURROUNDED BY IDIOT

The FARM-TO-TABLE

movement

This is where your meal comes from

reconnecting food + where it comes from local fresh seasonal crafted choice

celebrate food + embrace change